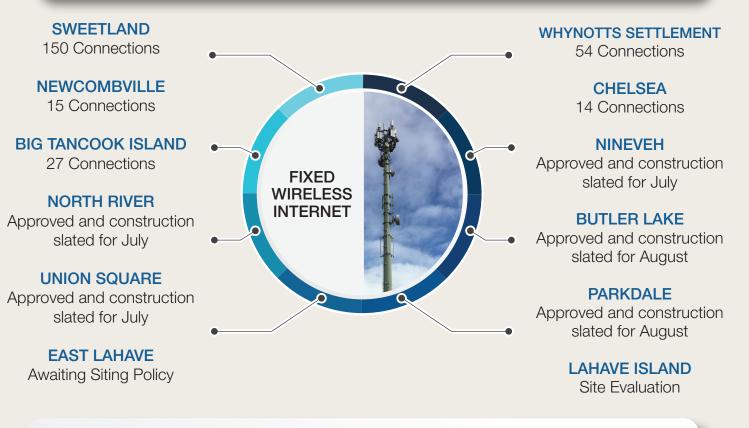

# EASTLINK HYBRID FIBRE

Over 245 homes, available in parts of Bakers Settlement, parts of Hemford, and Hemford Forest.

Access to high-speed Internet for residents of the Municipality remains a priority for Council. Through the Municipal Interent Connectivity Strategy, funding and technology solutions have been identified to deliver this critical infrastructure.